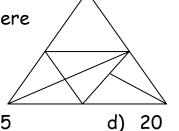

19) Veronica likes video games. She takes \$3 to the arcade. Each game costs 50¢. How many games can she play before running out of money?

c) 10 d) 12

20) How many triangles of all sizes are there in this diagram?

b) 6

- b) 9

- c) 15

a) 3